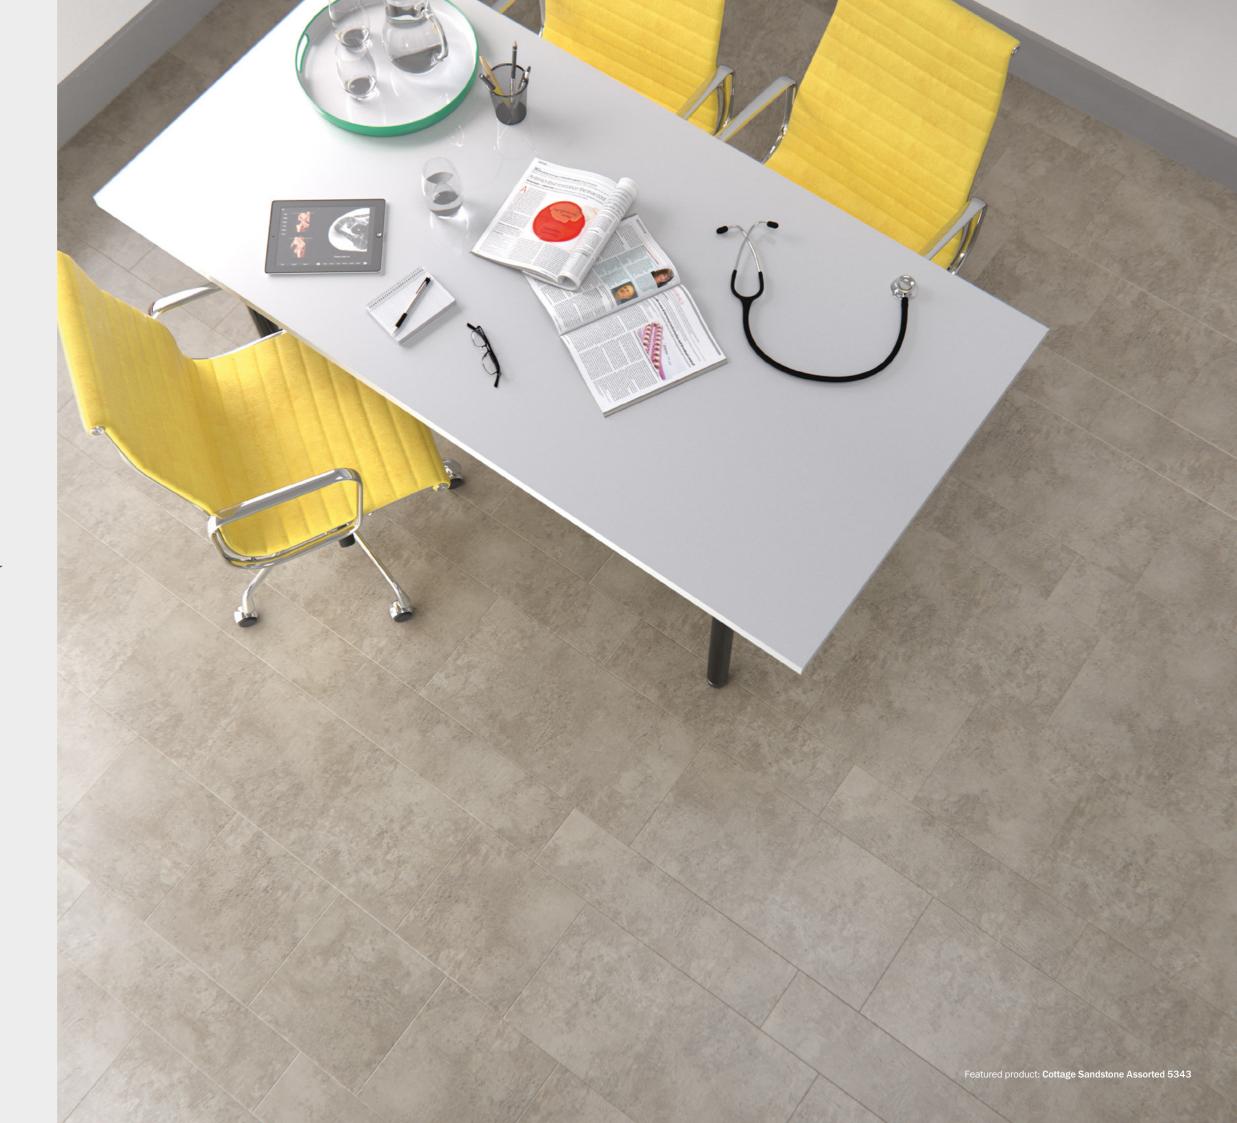

#### **Cottage Sandstone Assorted 5343**

5343 Cottage Sandstone Assorted

5344 Smokey Slate Assorted

**Box contains: 12 tiles of 152.4** x 609.6mm & 304.8 x 304.8mm **6 tiles of** 304.8 x 609.6mm

26