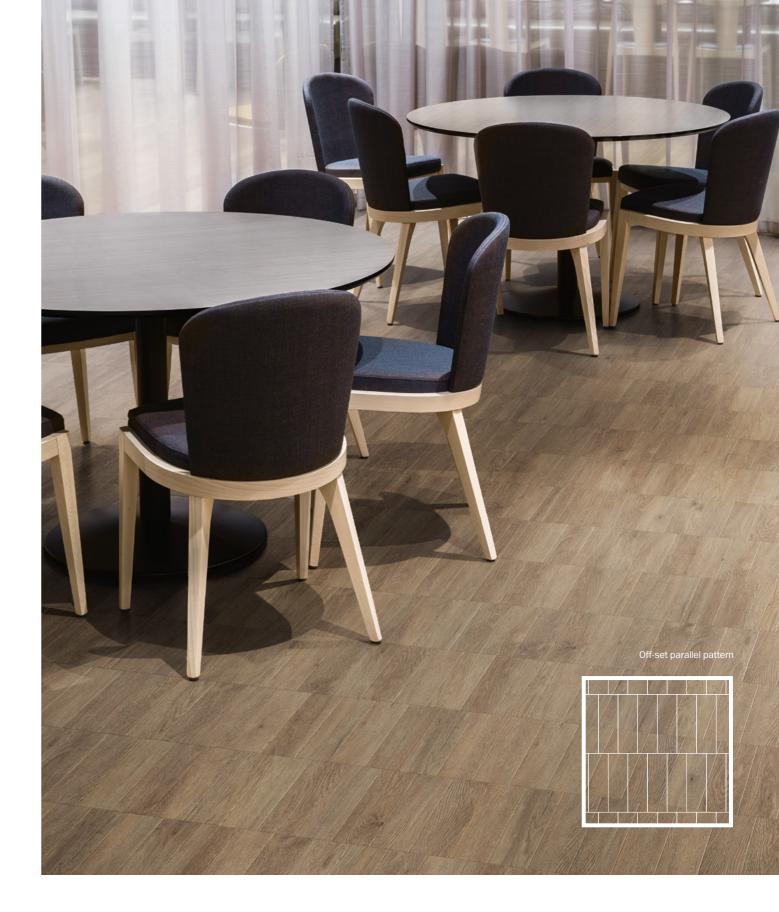

#### Effortlessly beautiful interiors

When selecting a new floorcovering for a commercial interior space, aesthetics play an important role in engaging and inspiring users whilst durability and practicality ensures the floor is fit for purpose. There is a growing trend for interior designers to look more towards intricate flooring layouts that utilise different shapes, sizes and patterns to create a bespoke finish for their clients.

By offering a pre-cut design floor solution, the Massimo Invent range makes creating stunning bespoke design floors simple and eliminates the need for additional cutting time and costs.

Including traditional parquet and assorted tile sizes, each of the Massimo Invent flooring patterns are available in both natural wood and stone effect designs, and can be used solo or in combination with each other for even more choice.