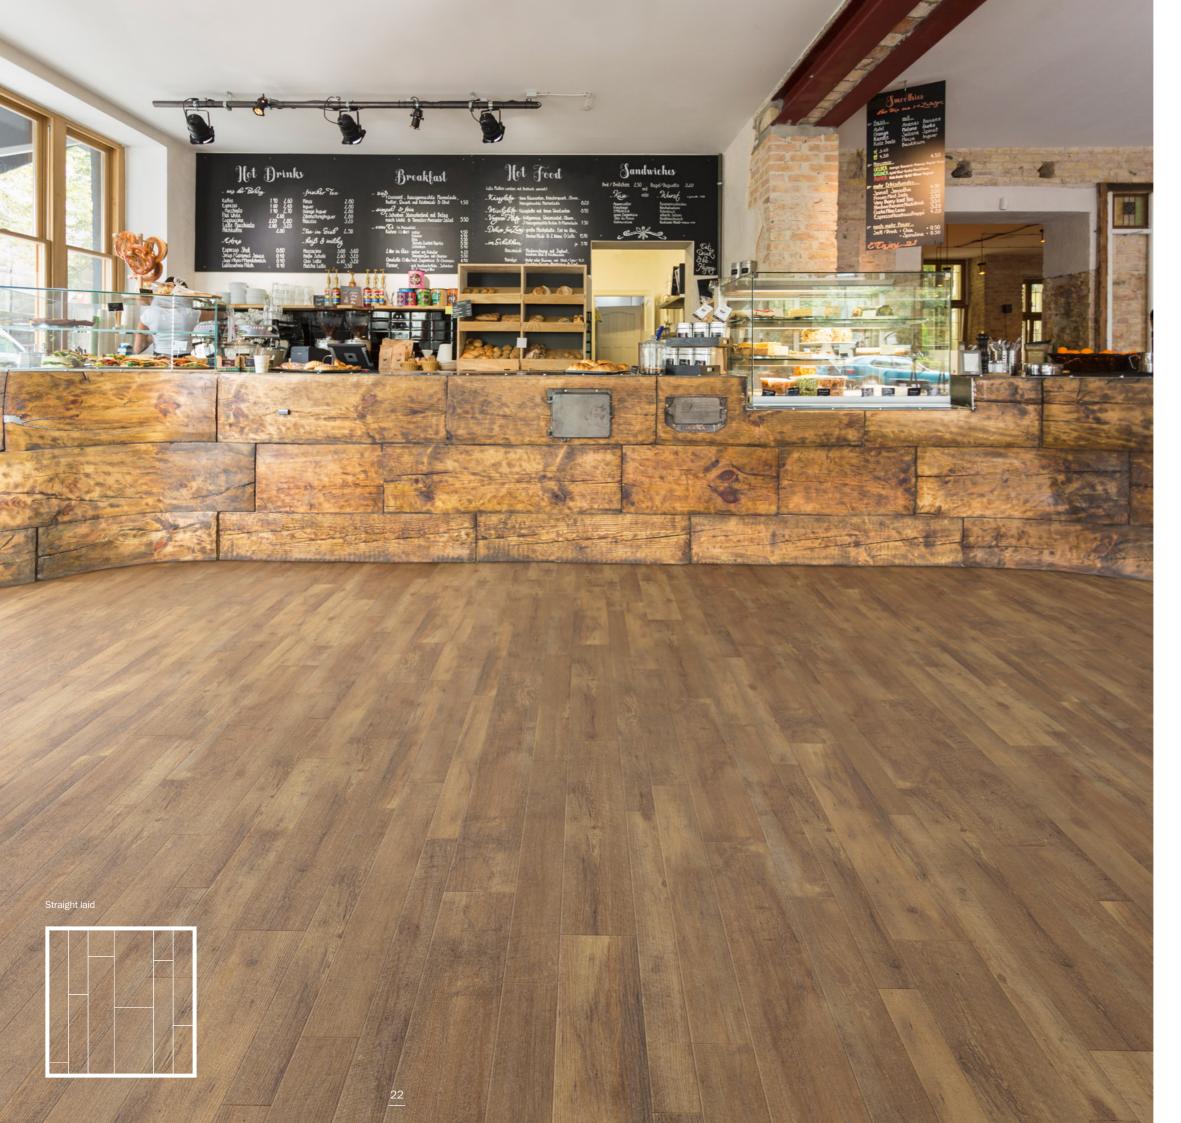

#### Effortlessly beautiful interiors

When selecting a new floorcovering for a commercial interior space, aesthetics play an important role in engaging and inspiring users whilst durability and practicality ensures the floor is fit for purpose. There is a growing trend for interior designers to look more towards intricate flooring layouts that utilise different shapes, sizes and patterns to create a bespoke finish for their clients.

By offering a pre-cut design floor solution, the Massimo Invent range makes creating stunning bespoke design floors simple and eliminates the need for additional cutting time and costs.

Including traditional parquet and assorted tile sizes, each of the Massimo Invent flooring patterns are available in both natural wood and stone effect designs, and can be used solo or in combination with each other for even more choice.