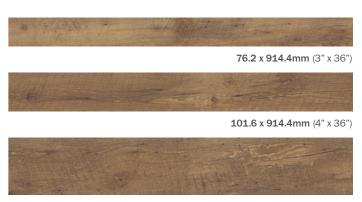

**152.4** x **914.4**mm (6" x 36")

#### **Canterbury Assorted Oak** 5337

76.2 x 914.4mm (3" x 36")

101.6 x 914.4mm (4" x 36")

152.4 x 914.4mm (6" x 36")

#### Assorted Wood

Planks are supplied in 3 widths. **76.2/101.6/152.4 x 914.4mm** (3/4/6" x 36")