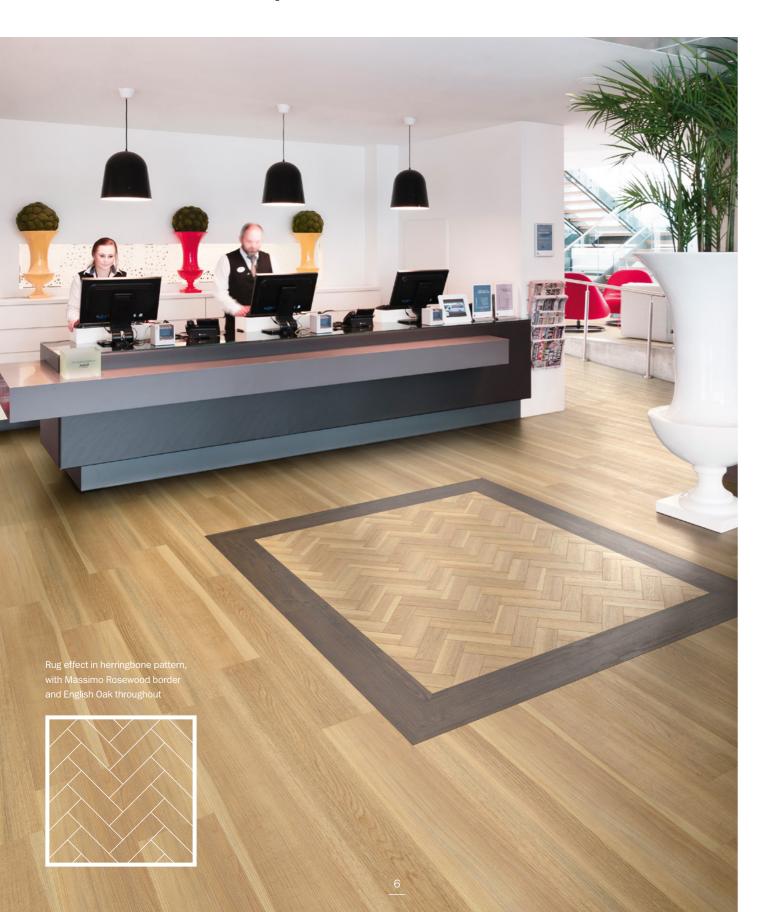

#### Effortlessly beautiful interiors

When selecting a new floorcovering for a commercial interior space, aesthetics play an important role in engaging and inspiring users whilst durability and practicality ensures the floor is fit for purpose. There is a growing trend for interior designers to look more towards intricate flooring layouts that utilise different shapes, sizes and patterns to create a bespoke finish for their clients.

By offering a pre-cut design floor solution, the Massimo Invent range makes creating stunning bespoke design floors simple and eliminates the need for additional cutting time and costs.

Including traditional parquet and assorted tile sizes, each of the Massimo Invent flooring patterns are available in both natural wood and stone effect designs, and can be used solo or in combination with each other for even more choice.