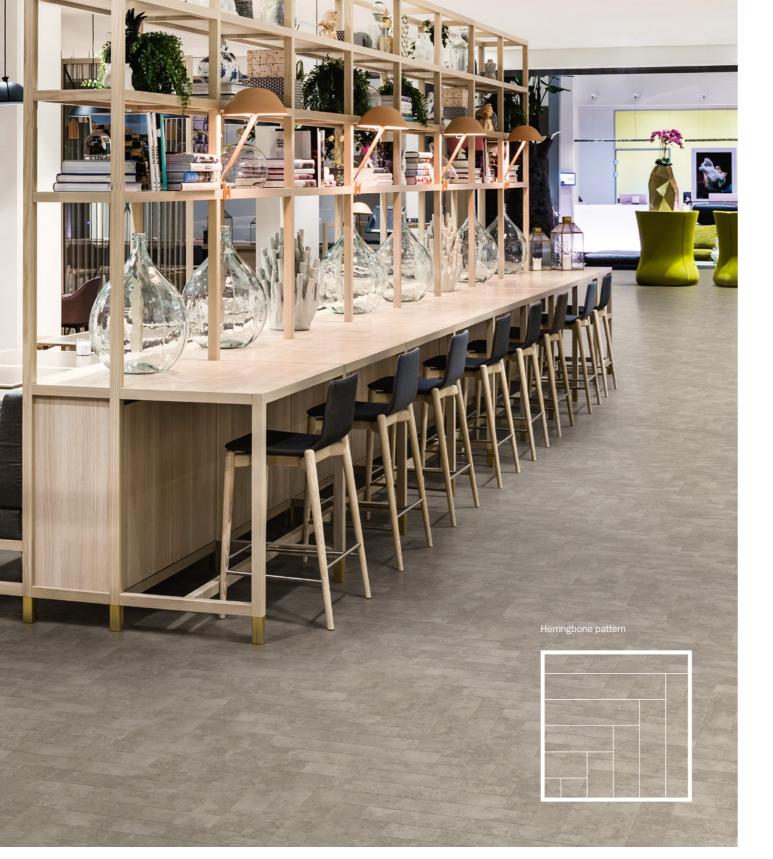

#### Effortlessly beautiful interiors

When selecting a new floorcovering for a commercial interior space, aesthetics play an important role in engaging and inspiring users whilst durability and practicality ensures the floor is fit for purpose. There is a growing trend for interior designers to look more towards intricate flooring layouts that utilise different shapes, sizes and patterns to create a bespoke finish for their clients.

By offering a pre-cut design floor solution, the Massimo Invent range makes creating stunning bespoke design floors simple and eliminates the need for additional cutting time and costs.

Including traditional parquet and assorted tile sizes, each of the Massimo Invent flooring patterns are available in both natural wood and stone effect designs, and can be used solo or in combination with each other for even more choice.