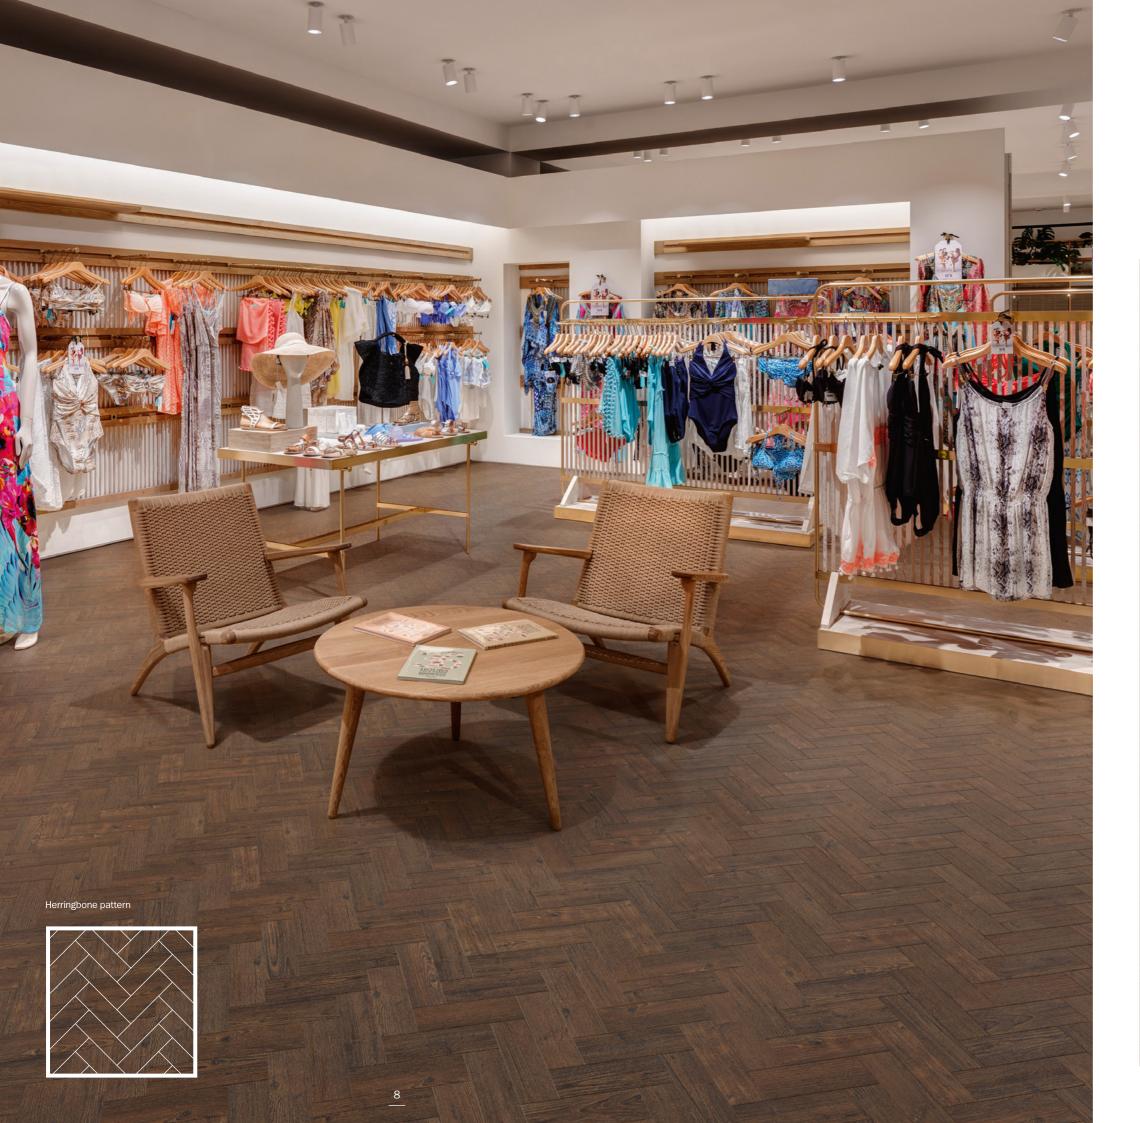

#### Effortlessly beautiful interiors

When selecting a new floorcovering for a commercial interior space, aesthetics play an important role in engaging and inspiring users whilst durability and practicality ensures the floor is fit for purpose. There is a growing trend for interior designers to look more towards intricate flooring layouts that utilise different shapes, sizes and patterns to create a bespoke finish for their clients.

By offering a pre-cut design floor solution, the Massimo Invent range makes creating stunning bespoke design floors simple and eliminates the need for additional cutting time and costs.

Including traditional parquet and assorted tile sizes, each of the Massimo Invent flooring patterns are available in both natural wood and stone effect designs, and can be used solo or in combination with each other for even more choice.