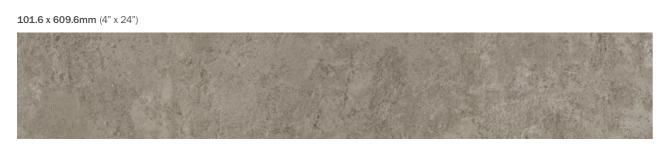

modern twist on a classic parquet floorcovering.





**76.2** x **228.6**mm (3" x 9")

## Blushed Oak Parquet 5331





## **Enriched Oak Parquet 5332**

**76.2** x **228.6mm** (3" x 9")







**76.2** x **228.6**mm (3" x 9")

# Tudor Oak Parquet 5333





#### **Savoy Sandstone Parquet** 5339

**76.2** x **228.6**mm (3" x 9")





**76.2** x **228.6**mm (3" x 9")

### Black Slate Parquet 5340





# Large Parquet

Offering the aesthetics of a traditional parquet floor in a slimmer, contemporary plank format, the Large Parquet collection is ideally suited to open plan spaces that require a high design finish.





**101.6** x 609.6mm (4" x 24")

### Saffron Oak Parquet 5334





### **Bronzed Oak Parquet 5335**

**101.6** x 609.6mm (4" x 24")





## **Cottage Sandstone Parquet 5341**





**101.6** x 609.6mm (4" x 24")

## **Smokey Slate Parquet** 5342





# Assorted Wood & Stone

Giving the appearance of reclaimed timber planks and stone tiles, the Assorted collection includes a variety of tile sizes in each box to create a random effect. This effect is further emphasised by the addition of bevelled edges on all sides of the tiles. Each design can also be enhanced by incorporating co-ordinating inlay accessories for a defined finish.





**152.4** x **914.4**mm (6" x 36")

#### Whitewashed Assorted Wood 5336





#### **Canterbury Assorted Oak** 5337

76.2 x 914.4mm (3" x 36")

101.6 x 914.4mm (4" x 36")

152.4 x 914.4mm (6" x 36")



### Stripped Assorted Oak 5338



**152.4 x 914.4mm** (6" x 36")







**152.4** x 609.6mm (6" x 24")

**304.8** x **304.8**mm (12" x