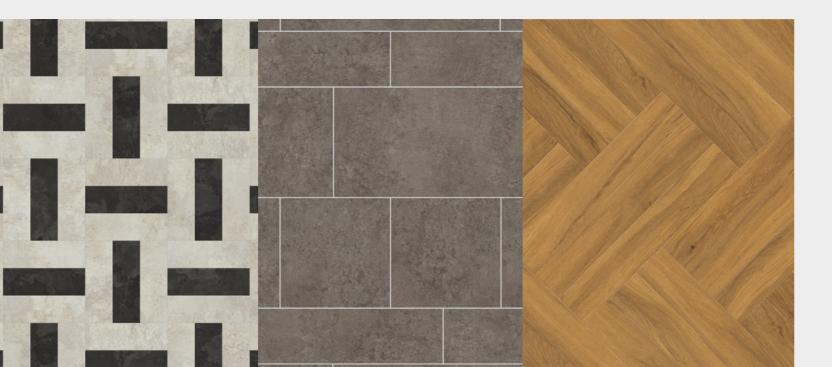

#### Effortlessly beautiful interiors

When selecting a new floorcovering for a commercial interior space, aesthetics play an important role in engaging and inspiring users whilst durability and practicality ensures the floor is fit for purpose. There is a growing trend for interior designers to look more towards intricate flooring layouts that utilise different shapes, sizes and patterns to create a bespoke finish for their clients.

By offering a pre-cut design floor solution, the Massimo Invent range makes creating stunning bespoke design floors simple and eliminates the need for additional cutting time and costs.

Including traditional parquet and assorted tile sizes, each of the Massimo Invent flooring patterns are available in both natural wood and stone effect designs, and can be used solo or in combination with each other for even more choice.

# Small Parquet

Available in a traditional 3" x 9" plank size, the Small Parquet collection incorporates three timeless oak effects, plus a sandstone and slate effect tile for a modern twist on a classic parquet floorcovering.