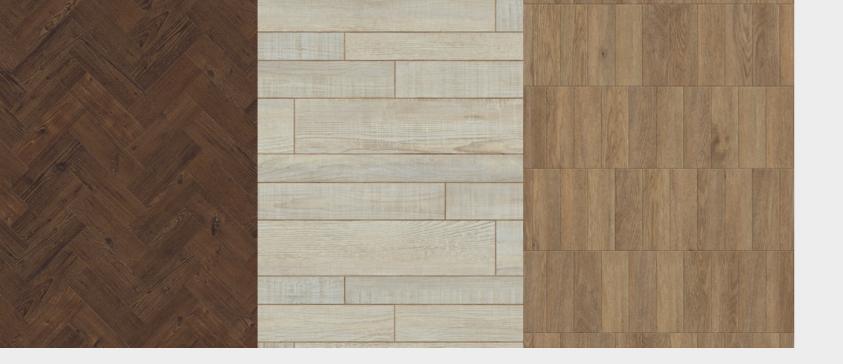

# Small Parquet

Available in a traditional 3" x 9" plank size, the Small Parquet collection incorporates three timeless oak effects, plus a sandstone and slate effect tile for a modern twist on a classic parquet floorcovering.

# Assorted Wood & Stone

Giving the appearance of reclaimed timber planks and stone tiles, the Assorted collection includes a variety of tile sizes in each box to create a random effect. This effect is further emphasised by the addition of bevelled edges on all sides of the tiles. Each design can also be enhanced by incorporating co-ordinating inlay accessories for a defined finish.

#### Whitewashed Assorted Wood 5336

#### **Canterbury Assorted Oak** 5337

76.2 x 914.4mm (3" x 36")

101.6 x 914.4mm (4" x 36")

152.4 x 914.4mm (6" x 36")

### Stripped Assorted Oak 5338

**152.4 x 914.4mm** (6" x 36")

**152.4** x 609.6mm (6" x 24")

**304.8** x **304.8**mm (12" x 12") **304.8** x **609.6**mm (12" x 24")