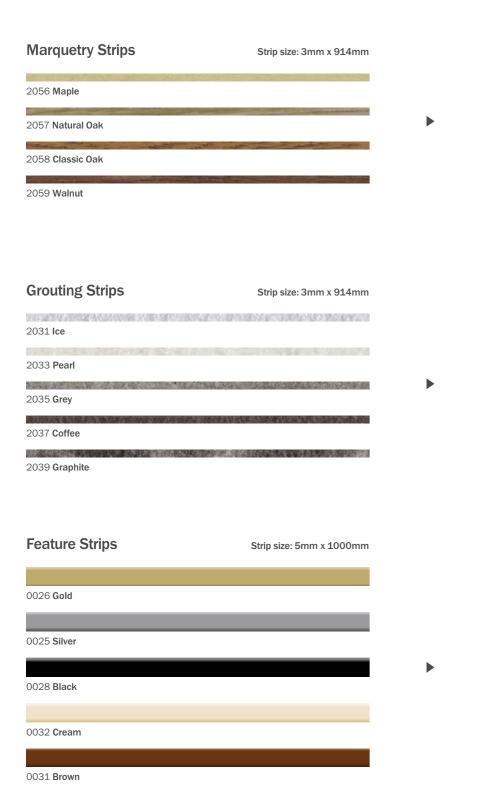

#### Accessories

The following inlay strips are readily available for use with any of the Massimo Invent planks and tiles, so the possibilities are endless.