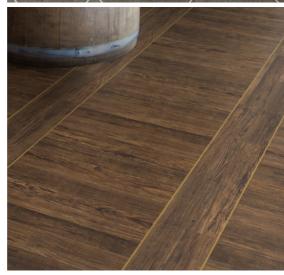

# Assorted Wood & Stone

Giving the appearance of reclaimed timber planks and stone tiles, the Assorted collection includes a variety of tile sizes in each box to create a random effect. This effect is further emphasised by the addition of bevelled edges on all sides of the tiles. Each design can also be enhanced by incorporating co-ordinating inlay accessories for a defined finish.

#### Whitewashed Assorted Wood 5336

#### **Canterbury Assorted Oak** 5337

76.2 x 914.4mm (3" x 36")

101.6 x 914.4mm (4" x 36")

152.4 x 914.4mm (6" x 36")

### Stripped Assorted Oak 5338

**152.4 x 914.4mm** (6" x 36")

**152.4** x 609.6mm (6" x 24")

**304.8** x **304.8**mm (12" x 12") **304.8** x **609.6**mm (12" x 24")