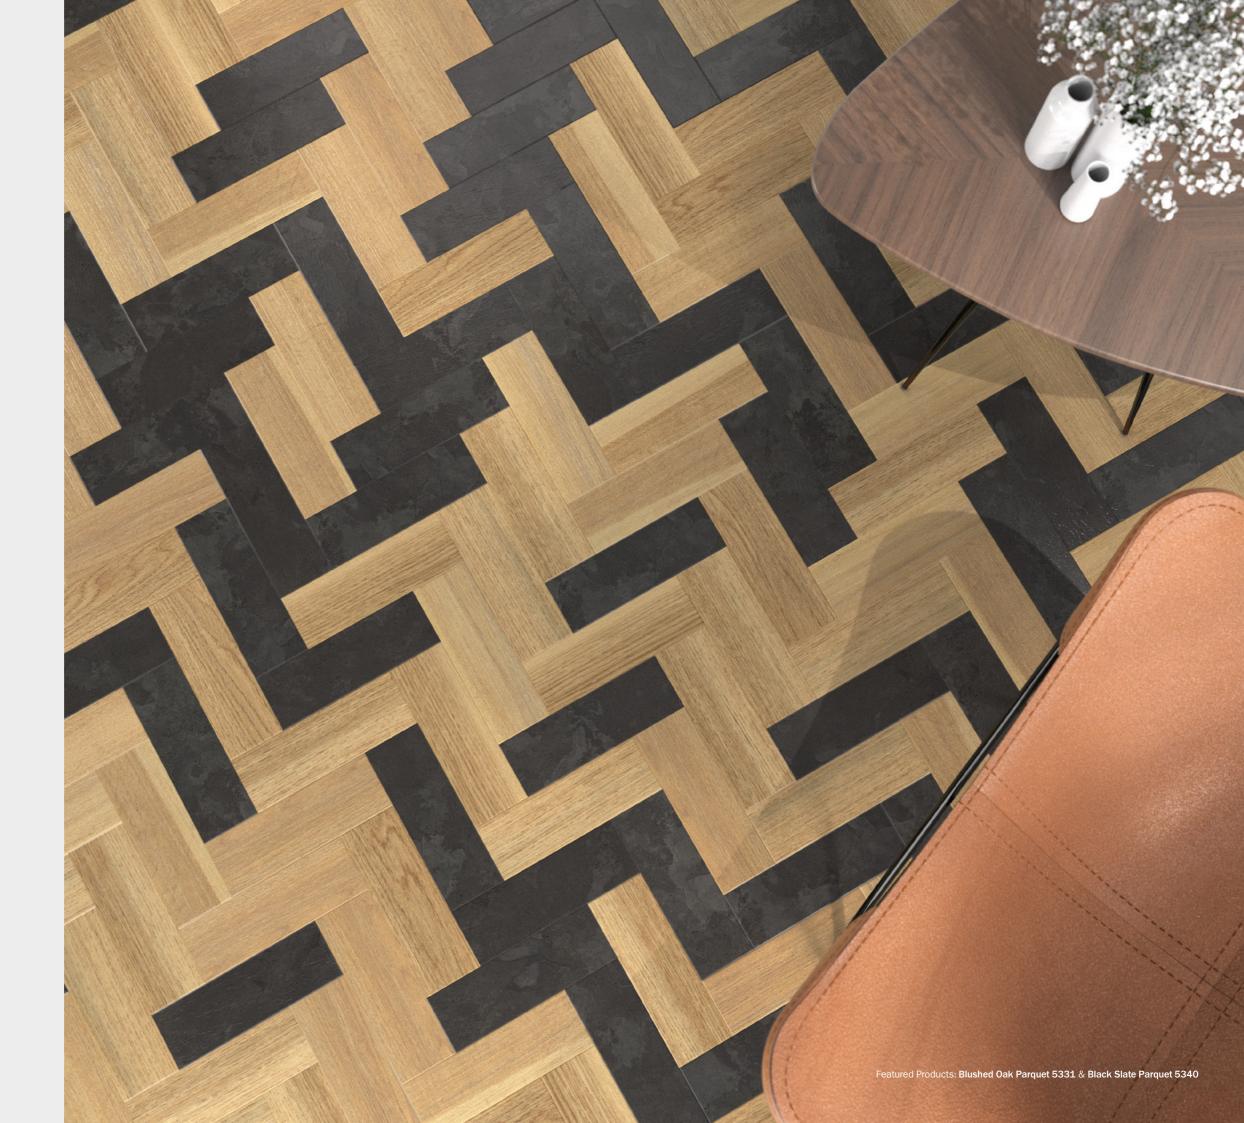

### Black Slate Parquet 5340

# Assorted Wood & Stone

Giving the appearance of reclaimed timber planks and stone tiles, the Assorted collection includes a variety of tile sizes in each box to create a random effect. This effect is further emphasised by the addition of bevelled edges on all sides of the tiles. Each design can also be enhanced by incorporating co-ordinating inlay accessories for a defined finish.