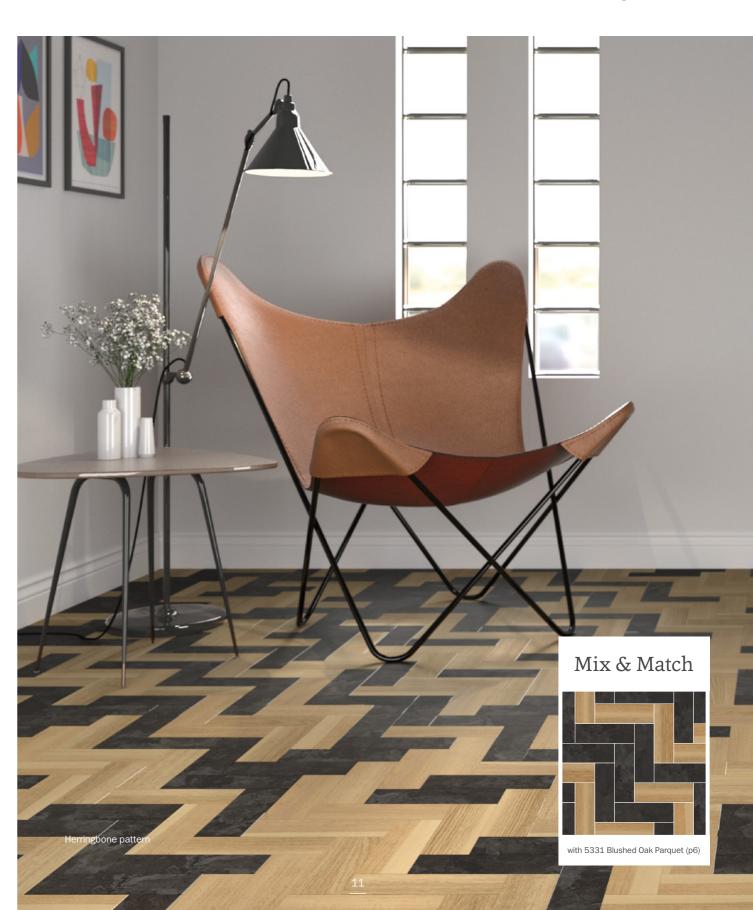

By offering a pre-cut design floor solution, the Massimo Invent range makes creating stunning bespoke design floors simple and eliminates the need for additional cutting time and costs.

Including traditional parquet and assorted tile sizes, each of the Massimo Invent flooring patterns are available in both natural wood and stone effect designs, and can be used solo or in combination with each other for even more choice.

## Blushed Oak Parquet 5331