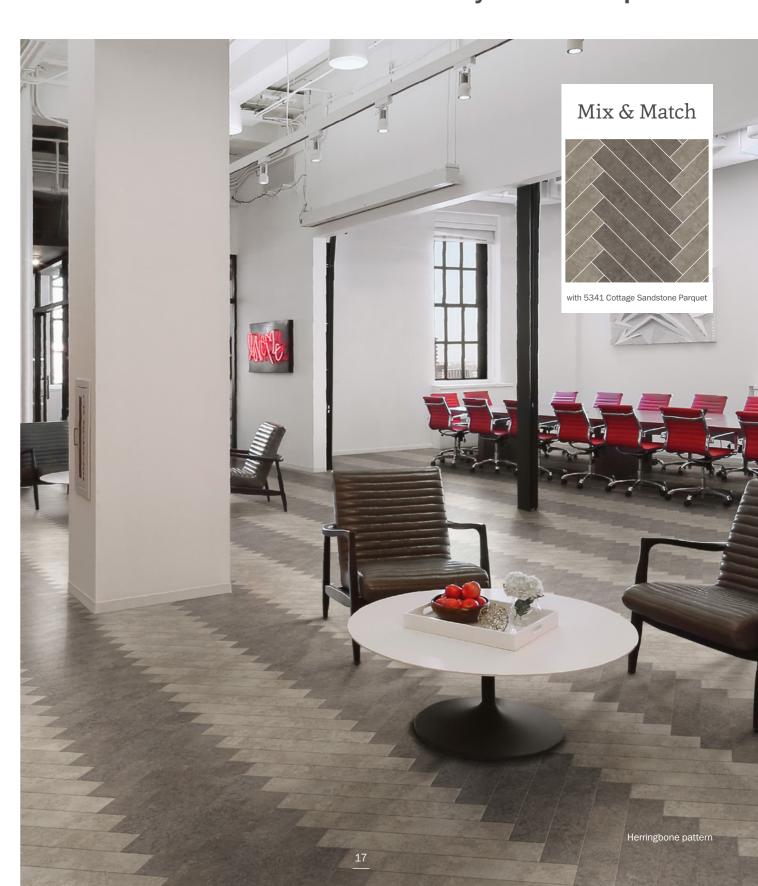

8.6**mm (3" x 9")

## Blushed Oak Parquet 5331





## **Enriched Oak Parquet 5332**

**76.2** x **228.6mm** (3" x 9")







**76.2** x **228.6**mm (3" x 9")

# Tudor Oak Parquet 5333





#### **Savoy Sandstone Parquet** 5339

**76.2** x **228.6**mm (3" x 9")





**76.2** x **228.6**mm (3" x 9")

### Black Slate Parquet 5340





# Large Parquet

Offering the aesthetics of a traditional parquet floor in a slimmer, contemporary plank format, the Large Parquet collection is ideally suited to open plan spaces that require a high design finish.





**101.6** x 609.6mm (4" x 24")

### Saffron Oak Parquet 5334





### **Bronzed Oak Parquet 5335**

**101.6** x 609.6mm (4" x 24")





## **Cottage Sandstone Parquet 5341**





**101.6** x 609.6mm (4" x 24")

## **Smokey Slate Parquet** 5342





# Assorted Wood & Stone

Giving the appearance of reclaimed timber planks and stone tiles, the Assorted collection includes a variety of tile sizes in each box to create a random effect. This effect is further emphasised by the addition of bevelled edges on all sides of the tiles. Each design can also be enhanced by incorporating co-ordinating inlay accessories for a defined finish.





**152.4** x **914.4**mm (6" x 36")

#### Whitewashed Assorted Wood 5336





#### **Canterbury Assorted Oak** 5337

76.2 x 914.4mm (3" x 36")

101.6 x 914.4mm (4" x 36")

152.4 x 914.4mm (6" x 36")



### Stripped Assorted Oak 5338



**152.4 x 914.4mm** (6" x 36")







**152.4** x 609.6mm (6" x 24")

**304.8** x **304.8**mm (12" x 12") **304.8** x **609.6**mm (12" x 24")

#### **Cottage Sandstone As