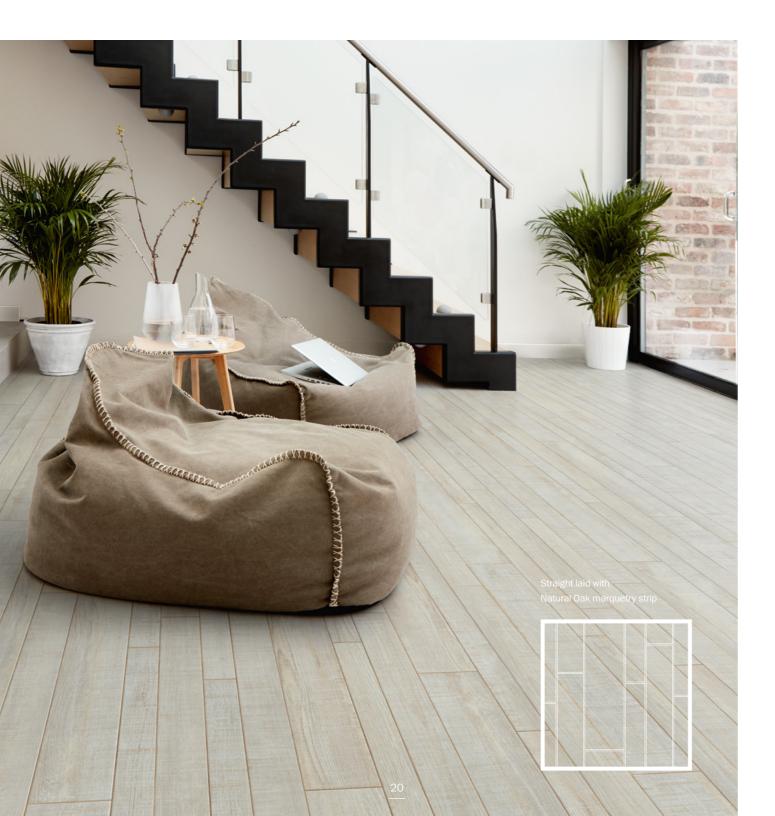

# Assorted Wood & Stone

Giving the appearance of reclaimed timber planks and stone tiles, the Assorted collection includes a variety of tile sizes in each box to create a random effect. This effect is further emphasised by the addition of bevelled edges on all sides of the tiles. Each design can also be enhanced by incorporating co-ordinating inlay accessories for a defined finish.

#### Whitewashed Assorted Wood 5336