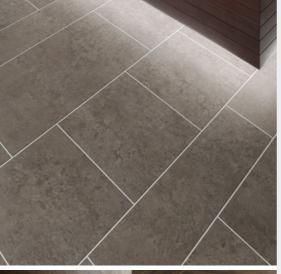

#### **Savoy Sandstone Parquet** 5339

**76.2** x **228.6**mm (3" x 9")

**76.2** x **228.6**mm (3" x 9")

## **Cottage Sandstone Parquet 5341**

**101.6** x 609.6mm (4" x 24")

#### **Cottage Sandstone Assorted 5343**

#### Stone

•

5341 Cottage Sandstone Parquet

5342 Smokey Slate Parquet

5336 Whitewashed Assorted Wood

 $5337 \; \textbf{Canterbury Assorted Oak}$ 

5338 Stripped Assorted Oak

Box contains: 36 planks, 12 of each size.

5343 Cottage Sandstone Assorted

5344 Smokey Slate Assorted

**Box contains: 12 tiles of 152.4** x 609.6mm & 304.8 x 304.8mm **6 tiles of** 304.8 x 609.6mm

26