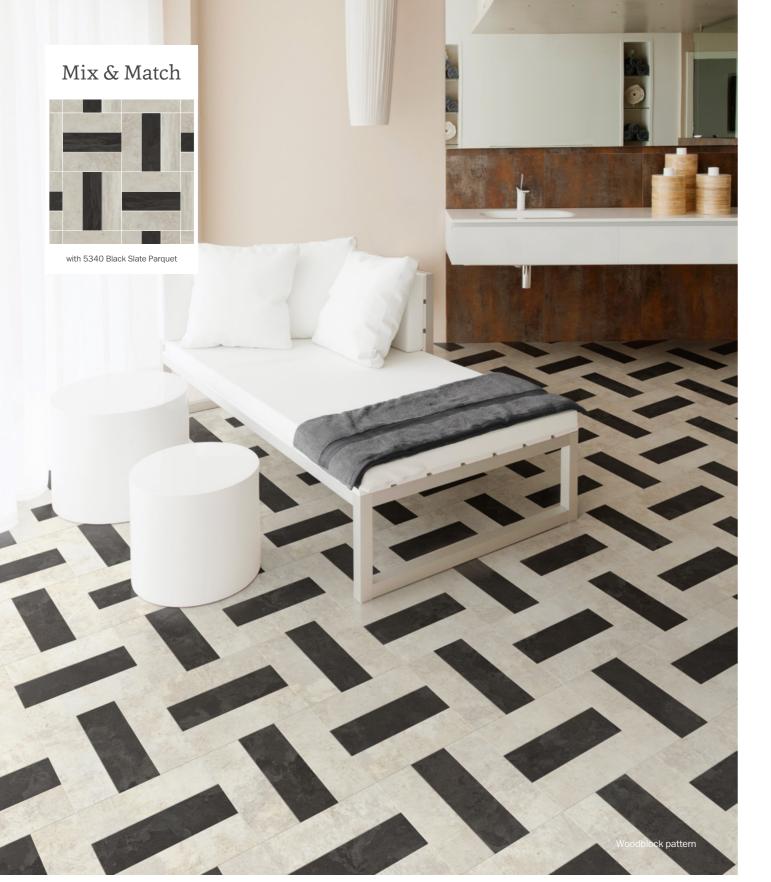

# Assorted Wood & Stone

Giving the appearance of reclaimed timber planks and stone tiles, the Assorted collection includes a variety of tile sizes in each box to create a random effect. This effect is further emphasised by the addition of bevelled edges on all sides of the tiles. Each design can also be enhanced by incorporating co-ordinating inlay accessories for a defined finish.

#### **Cottage Sandstone Assorted 5343**

## **Smokey Slate Assorted** 5344

 $304.8\,x\,609.6mm\ (12"\,x\,24")\quad 304.8\,x\,304.8mm\ (12"\,x\,12")$ 