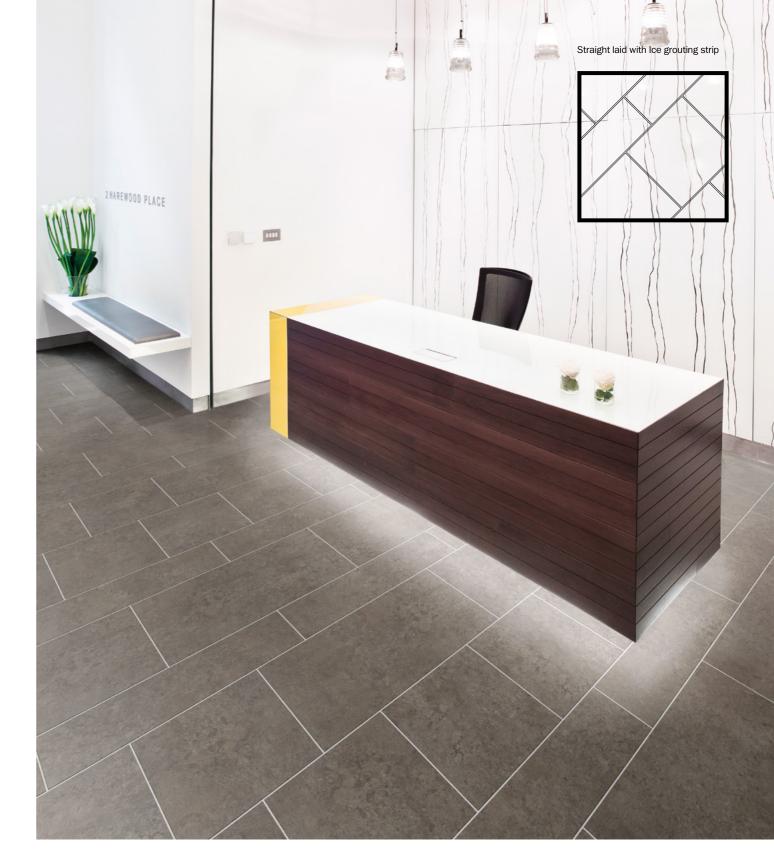

#### Effortlessly beautiful interiors

When selecting a new floorcovering for a commercial interior space, aesthetics play an important role in engaging and inspiring users whilst durability and practicality ensures the floor is fit for purpose. There is a growing trend for interior designers to look more towards intricate flooring layouts that utilise different shapes, sizes and patterns to create a bespoke finish for their clients.

By offering a pre-cut design floor solution, the Massimo Invent range makes creating stunning bespoke design floors simple and eliminates the need for additional cutting time and costs.

Including traditional parquet and assorted tile sizes, each of the Massimo Invent flooring patterns are available in both natural wood and stone effect designs, and can be used solo or in combination with each other for even more choice.