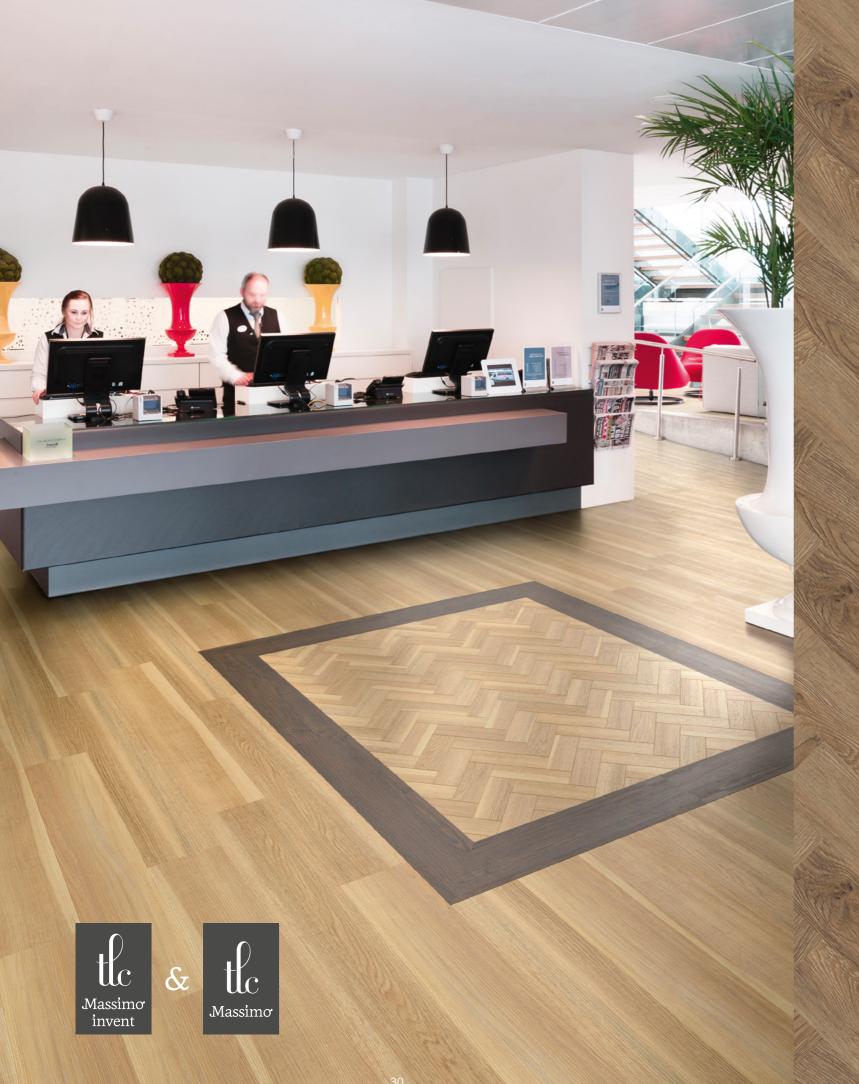

#### Effortlessly beautiful interiors

When selecting a new floorcovering for a commercial interior space, aesthetics play an important role in engaging and inspiring users whilst durability and practicality ensures the floor is fit for purpose. There is a growing trend for interior designers to look more towards intricate flooring layouts that utilise different shapes, sizes and patterns to create a bespoke finish for their clients.

By offering a pre-cut design floor solution, the Massimo Invent range makes creating stunning bespoke design floors simple and eliminates the need for additional cutting time and costs.

Including traditional parquet and assorted tile sizes, each of the Massimo Invent flooring patterns are available in both natural wood and stone effect designs, and can be used solo or in combination with each other for even more choice.

#### Designed to work in harmony

The Massimo Invent collection of ready to lay design floors allows you to create beautiful installations without the need for additional cutting, but should you want to marry these designs with identical full sized planks and tiles then these are available from our TLC Massimo collection.