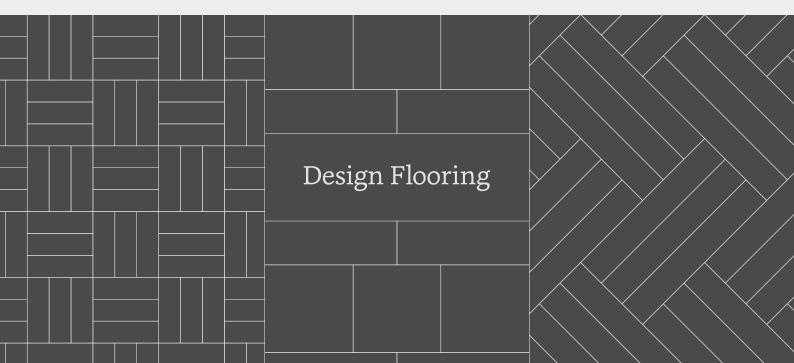

# Assorted Wood & Stone

Giving the appearance of reclaimed timber planks and stone tiles, the Assorted collection includes a variety of tile sizes in each box to create a random effect. This effect is further emphasised by the addition of bevelled edges on all sides of the tiles. Each design can also be enhanced by incorporating co-ordinating inlay accessories for a defined finish.

#### Assorted Wood

Planks are supplied in 3 widths. **76.2/101.6/152.4 x 914.4mm** (3/4/6" x 36")

#### Assorted Stone

Tiles are supplied in 3 sizes. **152.4** x **609.6mm** (6" x 24") **304.8** x **609.6mm** (12" x 24") **304.8** x **304.8mm** (12" x 12")