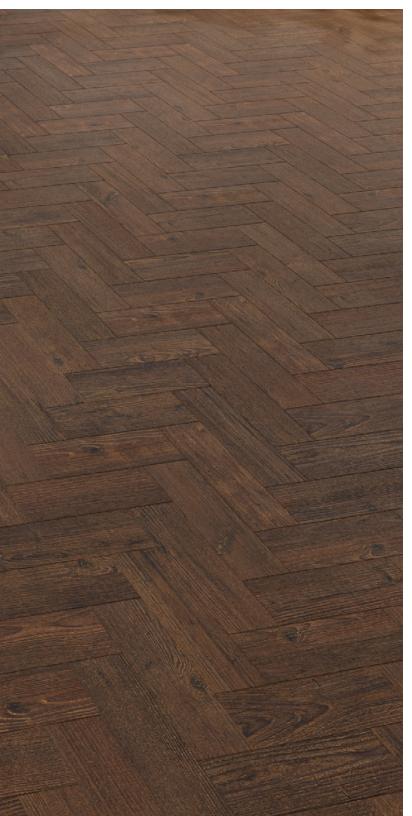

# Small Parquet

Available in a traditional 3" x 9" plank size, the Small Parquet collection incorporates three timeless oak effects, plus a sandstone and slate effect tile for a modern twist on a classic parquet floorcovering.

# Large Parquet

Offering the aesthetics of a traditional parquet floor in a slimmer, contemporary plank format, the Large Parquet collection is ideally suited to open plan spaces that require a high design finish.