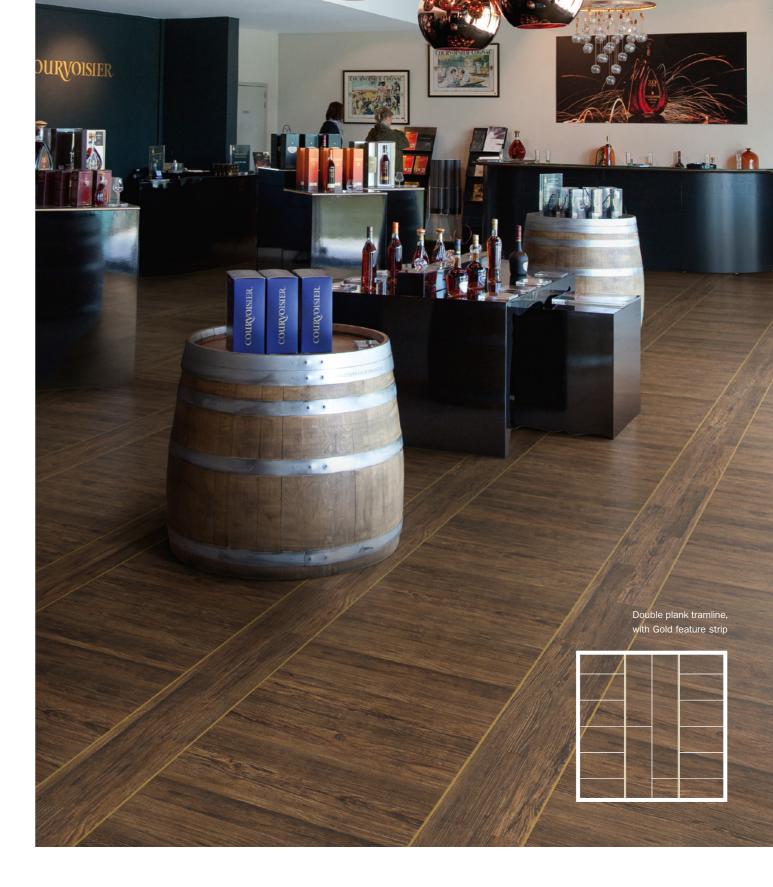

#### Effortlessly beautiful interiors

When selecting a new floorcovering for a commercial interior space, aesthetics play an important role in engaging and inspiring users whilst durability and practicality ensures the floor is fit for purpose. There is a growing trend for interior designers to look more towards intricate flooring layouts that utilise different shapes, sizes and patterns to create a bespoke finish for their clients.

By offering a pre-cut design floor solution, the Massimo Invent range makes creating stunning bespoke design floors simple and eliminates the need for additional cutting time and costs.

Including traditional parquet and assorted tile sizes, each of the Massimo Invent flooring patterns are available in both natural wood and stone effect designs, and can be used solo or in combination with each other for even more choice.