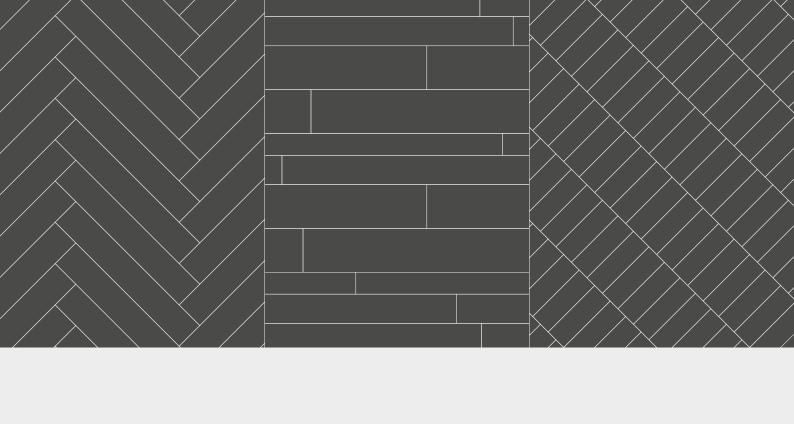

#### Effortlessly beautiful interiors

When selecting a new floorcovering for a commercial interior space, aesthetics play an important role in engaging and inspiring users whilst durability and practicality ensures the floor is fit for purpose. There is a growing trend for interior designers to look more towards intricate flooring layouts that utilise different shapes, sizes and patterns to create a bespoke finish for their clients.

By offering a pre-cut design floor solution, the Massimo Invent range makes creating stunning bespoke design floors simple and eliminates the need for additional cutting time and costs.

Including traditional parquet and assorted tile sizes, each of the Massimo Invent flooring patterns are available in both natural wood and stone effect designs, and can be used solo or in combination with each other for even more choice.

# Small Parquet

Available in a traditional 3" x 9" plank size, the Small Parquet collection incorporates three timeless oak effects, plus a sandstone and slate effect tile for a modern twist on a classic parquet floorcovering.

# Large Parquet

Offering the aesthetics of a traditional parquet floor in a slimmer, contemporary plank format, the Large Parquet collection is ideally suited to open plan spaces that require a high design finish.