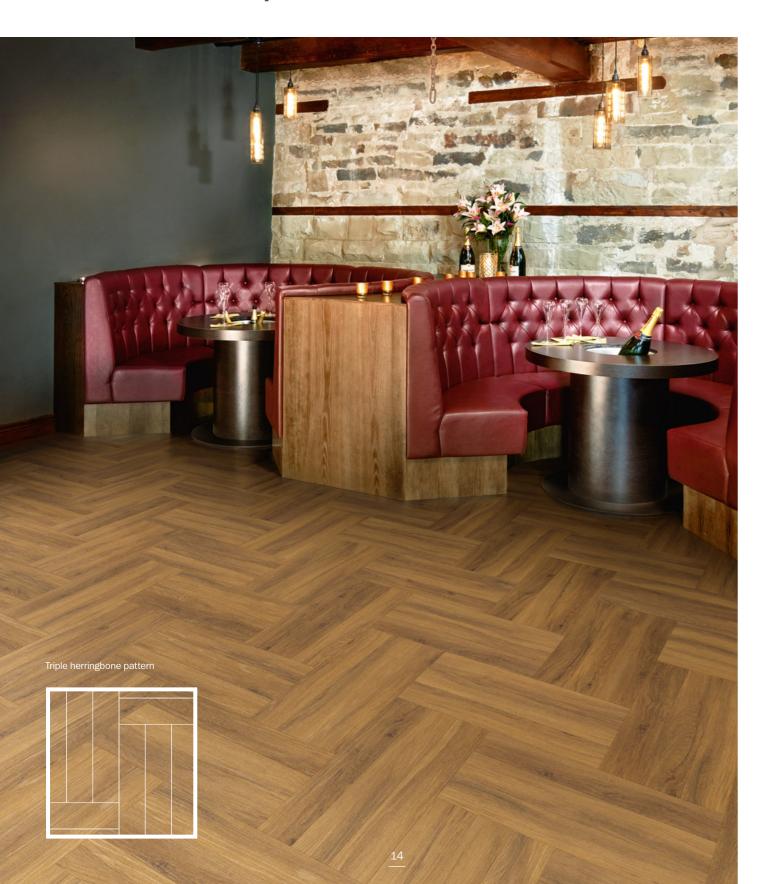

#### Effortlessly beautiful interiors

When selecting a new floorcovering for a commercial interior space, aesthetics play an important role in engaging and inspiring users whilst durability and practicality ensures the floor is fit for purpose. There is a growing trend for interior designers to look more towards intricate flooring layouts that utilise different shapes, sizes and patterns to create a bespoke finish for their clients.

By offering a pre-cut design floor solution, the Massimo Invent range makes creating stunning bespoke design floors simple and eliminates the need for additional cutting time and costs.

Including traditional parquet and assorted tile sizes, each of the Massimo Invent flooring patterns are available in both natural wood and stone effect designs, and can be used solo or in combination with each other for even more choice.