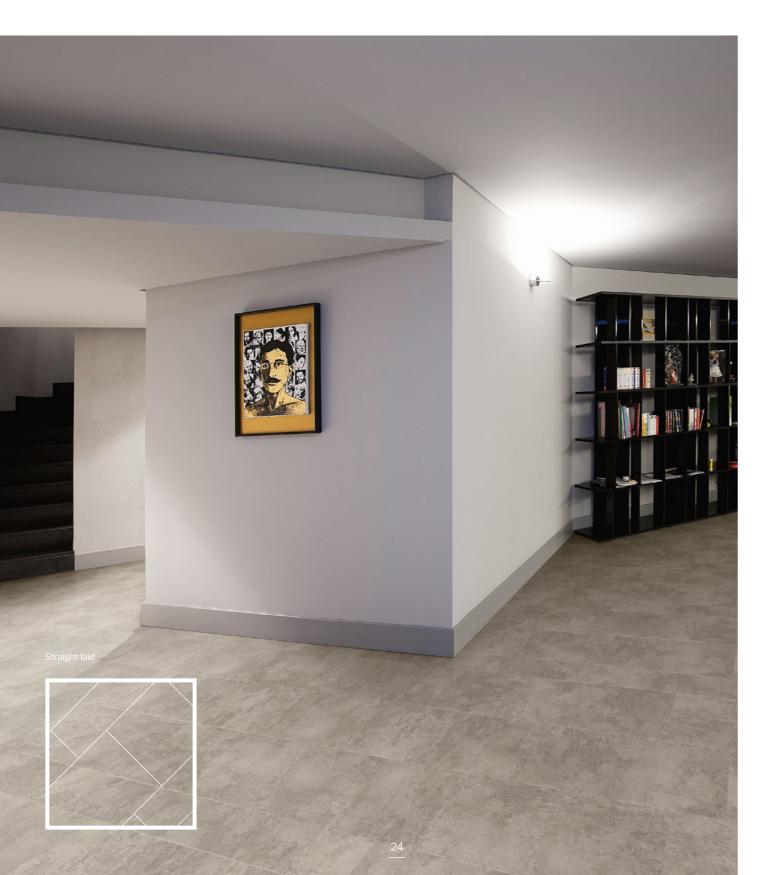

#### Effortlessly beautiful interiors

When selecting a new floorcovering for a commercial interior space, aesthetics play an important role in engaging and inspiring users whilst durability and practicality ensures the floor is fit for purpose. There is a growing trend for interior designers to look more towards intricate flooring layouts that utilise different shapes, sizes and patterns to create a bespoke finish for their clients.

By offering a pre-cut design floor solution, the Massimo Invent range makes creating stunning bespoke design floors simple and eliminates the need for additional cutting time and costs.

Including traditional parquet and assorted tile sizes, each of the Massimo Invent flooring patterns are available in both natural wood and stone effect designs, and can be used solo or in combination with each other for even more choice.